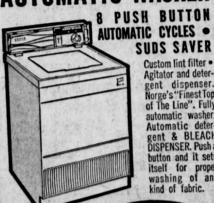

888

DR. REFRIGERATOR ITH LARGE FREEZER FAMOUS

LOWEST **QQ**88 PRICE IN TOWN! SENSATIONAL SAVINGS!

NORGE TOP-OF-THE-LINE **AUTOMATIC WASHER** 

Custom lint filter • Agitator and detergent dispenser.
Norge's "Finest Top of The Line". Fully Automatic detergent & BLEACH button and it sets itself for proper washing of any kind of fabric.