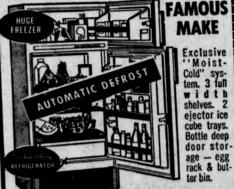

888

DR. REFRIGERATOR ITH LARGE FREEZER FAMOUS

LOWEST **QQ**88 PRICE IN TOWN! SENSATIONAL SAVINGS!

NORGE TOP-OF-THE-LINE **AUTOMATIC WASHER** 

Custom lint filter • Agitator and detergent dispenser.
Norge's "Finest Top of The Line". Fully Automatic detergent & BLEACH button and it sets itself for proper washing of any kind of fabric.