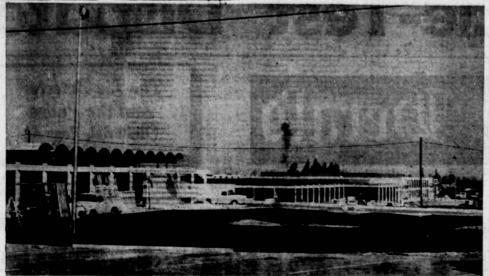

BUSINESS EXPANSION . . . Construction is under way on a second section of the Rolling Hills Plaza Shopping Center at Crenshaw Boulevard and Pacific Coast Highway. Tenants are scheduled to start moving into 18 new stores next

onth. Largest store in the new area will have 10,000 uare feet with all 18 stores combined totaling 35,000 (Herald Photo)

ACIFIC COAST HWY. AT CRENSHAW BLVD. 325-4232

3rd Great Week Held Over I

WALT DISNEY'S WESTAND MOST HILARIO ALL-CARTOON FEATURE