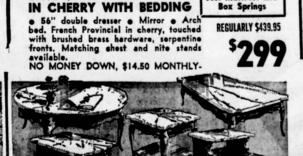

#### SAVE \$80! PULASKI 3-PC. "FRANCONA" BEDROOM SET

Combines deluxe construction with deluxe design. Rich bleached mahogany pumice finish, hammered bress hardware. Set in-cludes triple dresser, mirror, full size cheir back bed.