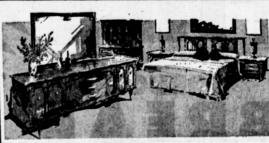

#### SAVE \$80! PULASKI 3-PC. "FRANCONA" BEDROOM SET

Combines deluxe construction with deluxe design. Rich bleached mahogany pumice finish, hammered bress hardware. Set in-cludes triple dresser, mirror, full size cheir back bed.