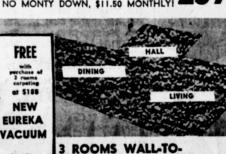

#### 3 ROOMS WALL-TO-WALL CARPET

OVER 400 PIANOS AT SAVINGS

100% Wool or 100% nylon pile completely installed up to 280 sq. ft. with door metals. NO MONEY DOWN, \$8.50 MO.

Over 400 Pianos BABY GRANDS

SAVE