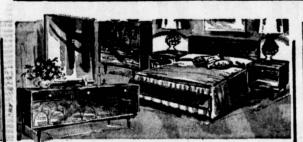

#### SAVE \$41! COLEMAN 3-PC. WALNUT BEDROOM

• 62" triple dresser • Framed mirror • Full size "arch cut" panel bed. True Danish contemporary group. Overleid wal-nut on walnut. Nite stands and chest sep-