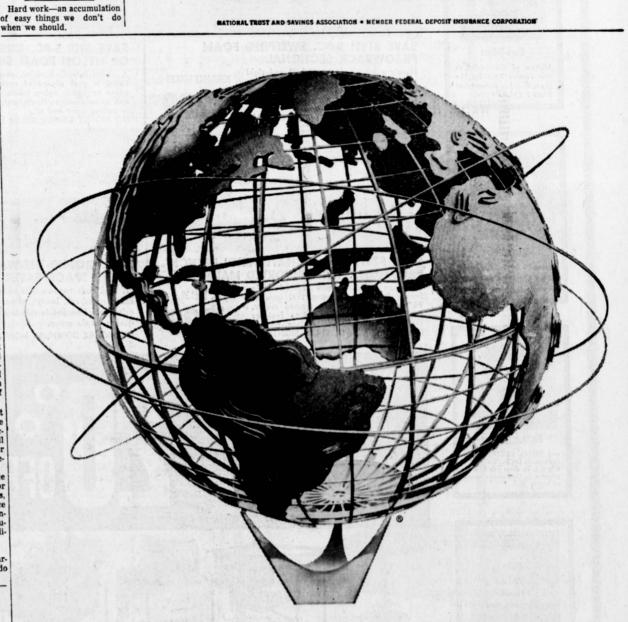

## The Wonderful World of Steel

Unisphere...symbol of the 1964-65 World's Fair... is the most talked-about, read-about, photographed globe ever made. And no wonder. The largest stainless steel structure in the world, Unisphere is 12 stories high, measures 120 ft. in diameter and weighs more than 700 thousand pounds.

Nothing quite like Unisphere had ever been attempted until officials of the Fair brought a drawing to the American Bridge Division of U.S. Steel. Their problem was how to build a Unisphere. Only steelstainless steel for permanence—could do the job. The Bridge Division put its experience and engineering talent to work to solve the problem and proceeded to build Unisphere in record time. And U. S. Steel presented Unisphere to the Fair.

In the words of Robert Moses, President of the Fair: "What stronger, more durable and more appropriate metal could be thought of than stainless steel? And what builder more imaginative and competent than United States Steel Corporation?"

Dedicated to man's aspirations for peace through mutual understanding and symbolizing his achievements in an expanding universe, Unisphere is more than just a symbol of the Fair. It's a symbol of the progress that steel has helped make possible, just as modern steels from U.S. Steel made Unisphere possible. Steel is truly a part of our world today...and part

of the world of tomorrow. When the Fair closes, Unisphere will remain at Flushing Meadow Park, site of the Fair, as a permanent landmark...a oneof-a-kind example of engineering, fabrication and construction skill. Unisphere is U. S. Steel's way of saying, "Welcome to the Fair." See you there.