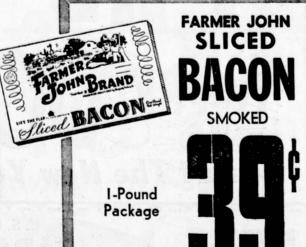

v Super Shopper specials in all departments!

ROUND . . . . . . . 67 to

STEAK 98%
EP fr. Sner flavor and tenderness.
TAK 85%
BONELISS, no wastel

OFK CHOPS . . . . 79%

KROAST.

BBS ....

BUT STEAKS .

rage department specials!

OLDEN CROWN &

SH FILET ....

INNER WINES LUCKY\_\_\_\_\_Fifth 53\$





# PANCAKE FLOUR

### NCAKE SYRUP 24-ounce Bottle

## EANUT BUTTER

| SPAGHETTI & MEAT    | 25¢           |
|---------------------|---------------|
| SLICED PINEAPPLE    | 5 for \$1     |
| DOLE FRUIT DRINK    | 295           |
| M-J-B COFFEE        | 59¢           |
| M-J-B COFFEE 2-lt   | . Can. \$1.17 |
| ALL GREEN ASPARAGUS | 5 10= \$1     |
| GREEN GIANT PEAS    | 5 for \$1     |
| CUT GREEN BEANS     | 8 for \$1     |
| MAYONNAISE          | 45            |
| CREAM OF WHEAT      |               |
| PREMIUM CRACKERS    | 29            |
|                     |               |

| PACIF             | IC GRAHAMS         | 31¢       |
|-------------------|--------------------|-----------|
|                   | 'S BEEF STEW       | 45¢       |
| SWIF1             | 'S PREM            |