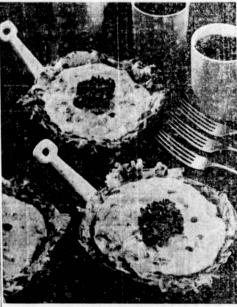

SWAN PINK LIQUID 22-oz. Bottle 65¢

WISK LIQUID MARY WISE Meni Planner

TURKEY ON NEST of golden hash browned potatoes makes fine winter luncheon. The frozen hash browns are

### Serve Turkey in Nest of Good 'Hash Browns'

Nests of frozen hash brown potatoes filled with your favorite recipe for Turkey a la Kingi What could be better for a hearty winter luncheon? The frozen hash browns, full of fresh Idaho potato flavor, are prepared according to directions on the package.

Mold the crispy potatoes into individual serving dishes and fill with the hot, creamed Mold the crispy potatoes into individual serving dishes and fill with the hot, creamed