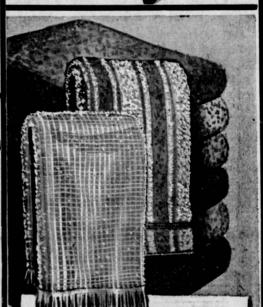

# LLOWS

SPECIAL GROUP! BIG BATH **TOWELS FROM A FAMOUS MILL** 

**REG. \$1.98** 

WHAT BARGAINS! Big fluffy cotton terry bath towels 25" x 48" . . . in choice of smart stripes, checks and fashion-right solid colors. First quality and some slight irregulars in groups.

PRINTED COTTON TERRY

DISH TOWELS

CANNON **ASPEN** BLANKET

72" x 90" Reg. \$3.99

So warm, yet so lightweight. Now in 9 new decorator colors. Dries fast, comes up fresh and fluffy. Green mist, orange, fern green, red, lilac, brown, blue.