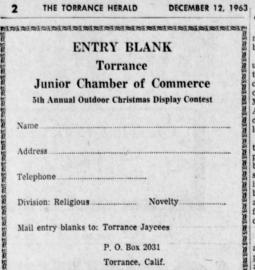

1643 W. CARSON

Poodle

Grooming

BLOCK EAST OF WESTERN

ber, then voted against it, sided with the majority in vot-ing to place the issue on the ballot Tuesday, Nicholas Drale and J. A. Beasley, consistent foes of the proposed change, cast dissenting votes. MEMBERS OF THE police and fire departments have opposed the open examinations, arguing there is no need to go outside for qualified men. Such a change, says the Tor-rance Firefighters Local 1138, "would create serious morale Dec. 16 Set For Contest Entry blanks for the fifth annual Outdoor Christmas Dis-play Contest, sponsored by the Torrance Junior Chamber of Commerce, must be submitted Torrance Junior Chamber of Commerce must be submitted by Dec. 16. In any event, if Tuesday's action stands, voters can ex-pect a spirited campaign by Judging of the contest, being taged in religious and novstaged in religious and nov-elty divisions, will take place Dec. 16 and 17. Winners will

Miller, George Vico, and Mayor Albert Isen have voted in favor of the change throughout the

long controversy. Ross Sciarrotta, who voted to instruct Remelmeyer to pre-

pare the ordinance in Septem-

bec, 16 and 17. Winners will be announced at a Jaycee din-ner meeting Dec. 19. Winners will be treated to dinner and receive a trophy and color photograph of their display.