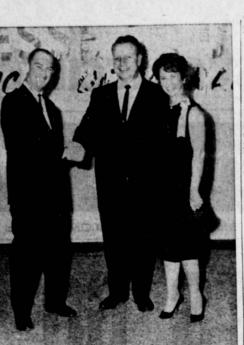

BACKING PROMISED . . . Jesse M. Unruh, Speaker of the DALENING PROMISED . . Jesse M. Unruh, Speaker of the California Assembly, receives a pledge of support for state and national Democratic office seekers during upcoming elections from Leo F. X. Salisbury, left, local businessman and president of the Torrance Democrats, Inc., while Mrs. Salisbury looks on at the right. The occasion was last week's party honoring Unruh sponsored by Torrance Dem-ocrats, Inc.