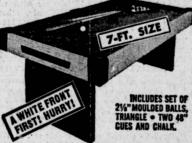

CUR

TWIST

STURDY

TREE

**QUALITY BOWLING BALL &** BAG OR Brunswick, MacGregor SHOES

Fine bowling ball in your choice of 12 thru 16 lbs. custom fitted & drilled. Plaid bowling bag & name shoes. Lifetime guarantee on this bowling ball.