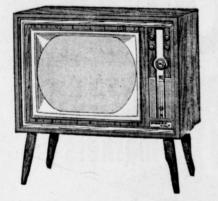

## COLOR TV

HIGH QUALITY, LOW PRICE COLOR TV — Compact consolette or table model in contemporary walnut with high fidelity speaker. True Color picture tube. Remote control optional anytime. Model 21CT-6