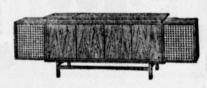

LONG LOW STEREO — In Normandy French Provincial. 6 speakers and record storage space. Garrard turn-table. AM, FM and FM-Stereo. As beautiful to see as to hear. Model RPC-30

SWING OUT STEREO — In decorator styled Contemporary Walnut. Speakers swing out from sides to face front. All deluxe features. Garrard record player, AM, FM and Stereo radio. Model RPC-31