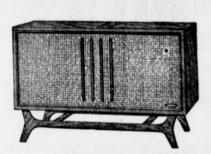

COMPACT STEREO CONSOLE — Comes in popular Scandia Walnut. Features automatic record player, AM, FM and FM-Stereo radio, 6 speakers, record storage space and external speaker jacks. Model RPC-28

SPACE SAVER STEREO CONSOLE — In warm Colonial. All deluxe stereo features including tape recorder, playback and external speaker jacks. Automatic record player, AM, FM and FM-Stereo radio. 6 speakers. Record storage space. Model RPC-29