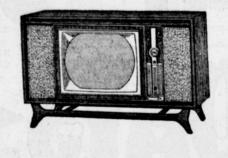

DELUXE COLOR TV CONSOLE — Natural color that needs no adjusting. All deluxe features including remote control optional anytime, when you buy or later. 4 Hi-Fi speakers. All hardwood cabinet in original design Scandia Walnut. Model 21CC-8