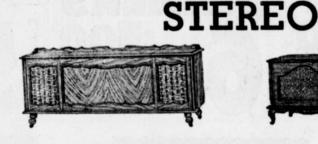

LONG LOW STEREO — In Normandy French Provincial. 6 speakers and record storage space. Garrard turn-table. AM, FM and FM-Stereo. As beautiful to see as to hear. Model RPC-30

SWING OUT STEREO — In decorator styled Contemporary Walnut. Speakers swing out from sides to face front. All deluxe features. Garrard record player, AM, FM and Stereo radio. Model RPC-31