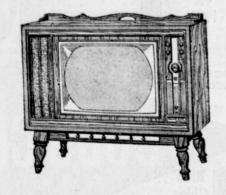

CHARMING COLONIAL COLOR TV — Hand finished decorator styled hardwood cabinet. Two high fidelity speakers. Remote control optional anytime — when you buy or later. See Packard Bell True Color TV. Model 21CC-6