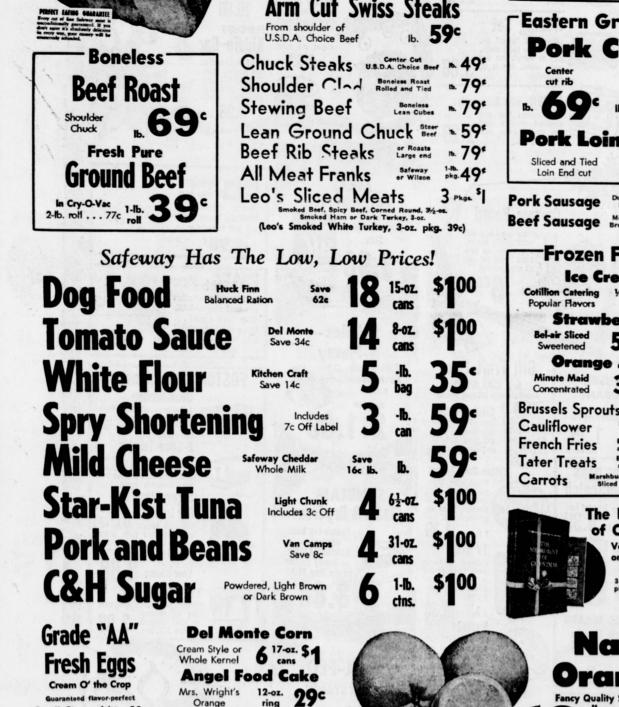

334 39 Cut Sliced and Tied Arm Cut Swiss Steaks From shoulder of U.S.D.A. Choice Beef Ib. 59° Chuck Steaks U.S.D.A. Choice Beer 1. 49" Center cut rib Shoulder Clad Boneless Roast Rolled and Tied ₽. 79° в. 69° Boneless th. 79" Stewing Beef Lean Ground Chuck Steer \$ 59" Beef Rib Steaks or Roasts Large end 1. 79ª Sliced and Tied All Meat Franks Safeway er Wilson 1-16. pkg. 49 Loin End cut Leo's Sliced Meats 3 Pkgs. 5 Smoked Beef, Spicy Beef, Corned Round, 3½-oz. Smoked Ham or Dark Terkey, 3-oz. (Leo's Smoked White Turkey, 3-oz. pkg. 39c) 18 15-0Z \$100 Huck Finn Balanced Ration Save 62c Popular Flavors \$100 8-0Z. **Del Monte Bel-air** Sliced Save 34c Sweetened -lb. **Kitchen Craft** 