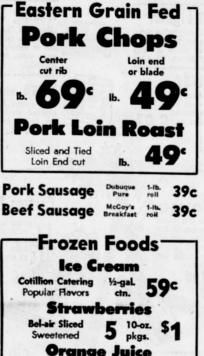

334 39 Cut Sliced and Tied Arm Cut Swiss Steaks From shoulder of U.S.D.A. Choice Beef Ib. 59° Chuck Steaks U.S.D.A. Choice Beer 1. 49" Center cut rib Shoulder Clad Boneless Roast Rolled and Tied ₽. 79° в. 69° Boneless th. 79" Stewing Beef Lean Ground Chuck Steer \$ 59" Beef Rib Steaks or Roasts Large end 1. 79ª Sliced and Tied All Meat Franks Safeway er Wilson 1-16. pkg. 49 Loin End cut Leo's Sliced Meats 3 Pkgs. 5 Smoked Beef, Spicy Beef, Corned Round, 3½-oz. Smoked Ham or Dark Terkey, 3-oz. (Leo's Smoked White Turkey, 3-oz. pkg. 39c) 18 15-0Z \$100 Huck Finn Balanced Ration Save 62c Popular Flavors \$100 8-0Z. **Del Monte Bel-air** Sliced Save 34c Sweetened -lb. **Kitchen Craft** 