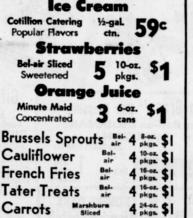

334 39 Cut Sliced and Tied Arm Cut Swiss Steaks From shoulder of U.S.D.A. Choice Beef Ib. 59° Chuck Steaks U.S.D.A. Choice Beer 1. 49" Center cut rib Shoulder Clad Boneless Roast Rolled and Tied ₽. 79° в. 69° Boneless th. 79" Stewing Beef Lean Ground Chuck Steer \$ 59" Beef Rib Steaks or Roasts Large end 1. 79ª Sliced and Tied All Meat Franks Safeway er Wilson 1-16. pkg. 49 Loin End cut Leo's Sliced Meats 3 Pkgs. 5 Smoked Beef, Spicy Beef, Corned Round, 3½-oz. Smoked Ham or Dark Terkey, 3-oz. (Leo's Smoked White Turkey, 3-oz. pkg. 39c) 18 15-0Z \$100 Huck Finn Balanced Ration Save 62c Popular Flavors \$100 8-0Z. **Del Monte Bel-air** Sliced Save 34c Sweetened -lb. **Kitchen Craft** 