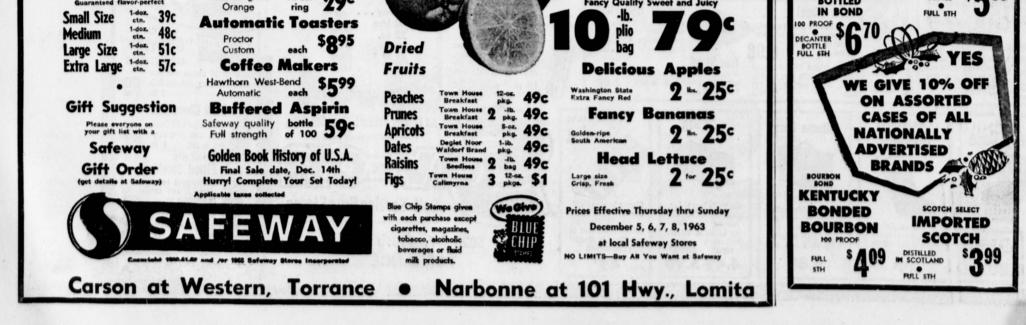

Pre-Carved

Smoked

Picnics

Nave **Uranges** 

Fancy Quality Sweet and Juicy

FORESTER DECANTER \$585 OLD GRAND DAD

BOTTLED