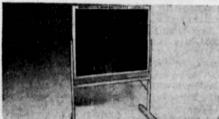

#### **Pressman Standing** Blackboard

Standing board has writing surface on both sides, varnished wood frame, chalk ledge, chuk and craser. 50° high, 35° wide. **4.87** 

CHRISTMAS SHOP SATURDAY NIGHT Shop Monday through and EVERY NIGHT (III CHRISTMAS Saturday till 9:30 P.M.