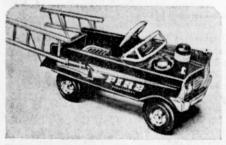

Sportcrest all steel pedal fire engine Operating red flasher light, wooden ladders, ball-bearing wheels, rubber tires, fire bell. Batteries for light not incl. 2/25c Ours exclusively 16.87