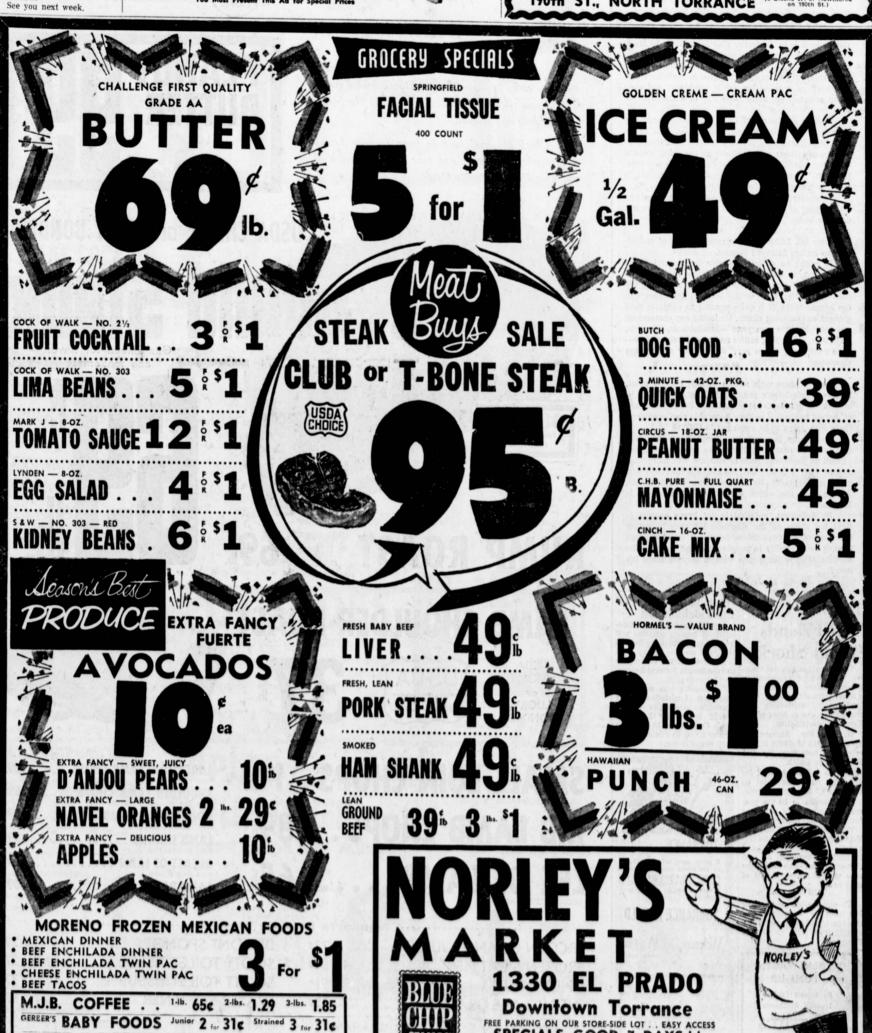

H PET AND FEED STORE 2755 Arlington FA 8-1714

Sunshine Hydrox Cookies, 1-lb. .. 49c Zee Sandwich Bags, 30 Ct., 2 for 21c

## College Band Sets Surprise With Concert

Band director for Long que band concert Sunday night, was serenaded at his Rossmoor ciation.



You Must Present This Ad for Special Prices

The band, deposited within sat down to dinner.

SPECIALS GOOD 7 DAYS!!

Phone FA 0-3112

much time and effort to help the youth band and members wanted to express their appre- where he and guests had just play a concert for the aston-

two blocks of the Green home, paraded in quarter-block-long formation to Green's house their batons, they proceeded to can't be a star. There, in full uniform and

Don't be a cloud because you





NORTH TORRANCE SHOPPING CENTER 190th ST., NORTH TORRANCE



STAMPS