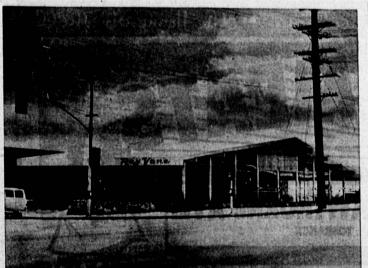

AGENCY COMPLETED . . . Finishing touches have been completed at Ray Vane, Inc., at 2909 Pacific Coast Hwy. on the Torrance Airport. The new agency location includes a new car department with a full line of Chrysler Corp. vehicles, and a used-car department. A complete service center has been included, with up-to-date equipment. Ray Vane is president and Jack Harris, vice president. They have extended an invitation to all in the area to visit the new showrooms and service center.