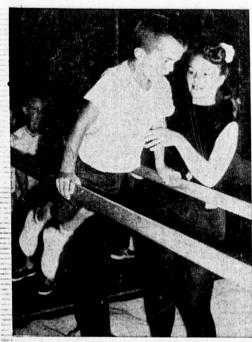

SUMMER RECREATION . . . Typical of the summer programs sponsored by the Torrance Recreation Dept. are these classes in gymnastics. Here, Vera Drehman shows Bobby Moffett how to work on the parallel bars. A variety of programs will be offered in gymnastics this summer.