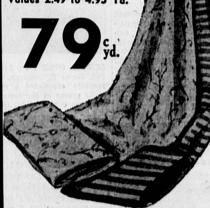

**DRAPERY & DRESS** 

Select from hundreds of gorgeous fabrics at prices far below what you would normally expect to pay. Beau-tiful cottons, nubs, boucles, and antique satins. Fabrics that normally sell from 2.49 to 4.99 a yard at savings up to 70%. It's hard to believe, but seeing is believing.

Values 1.99 to 2.49 yd-

Values 2.49 to 4.95 Yd.

UPHOLSTERY FABRICS

Hundreds of bolt ends from 1 to 10 yard \$ 149 heavy friezes, textures, and boucles— VALUES TO 10.00

BANKAMERICARD

HOLLYPARK NATIONAL PAINT STORES