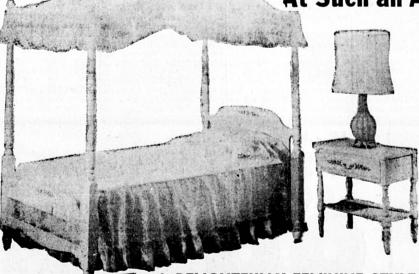

# NEVER SUCH A CHARMING

At Such an Attractive Price!

2 BEAUTIFUL **Boudoir Lamps** With Bedroom Set

Purchase

**DELIGHTFULLY FEMININE STYLE** IN FLORAL WHITE . . To Charm a Princess!

 This appealing "TEENLINE" bedroom set provides the right atmosphere for a lovely girls' room. Colorful floral patterns, with delicately styled hardware, accent the solid white finish.

White lifetime laminate tops are practically indestructible for years of beauty and service.

INCLUDES: BED, DOUBLE DRESSER, MIRROR AND NIGHT STAND!

2.50