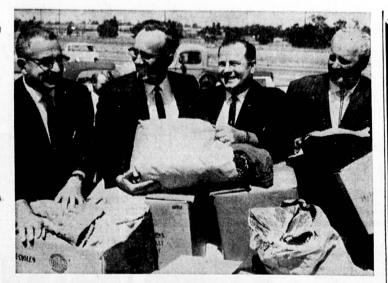

BOUND FOR MEXICO . . . Members of the Torrance Kiwanis Club load food and clothing which some 32 Kiwanians took with them on a bus to Tiajuana, Mexico, Monday. The items will be distributed to orphanages and charities on the Baja peninsula. While in Tiajuana the members visited the newly formed Tiajuana Kiwanis Club, Shown, left to right, are Dr. Kurt Shery, C. J. Meadway, Tom Kilkes, and Ted Meier. (Herald Photo)