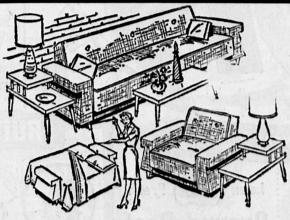

# 2 Pc. LIVING ROOM

Choice of Eight Decorator Colors Sofa Converts to Extra Bed!

YOU GET 2 SOFA **PILLOWS** FREE!

AS LITTLE AS \$6 A MONTH 88

## ECE DINETTE

Set includes a big extension table with mar-proof top and 6 graceful chairs in matching finish and upholstered-padded seats and backs.

IMMEDIATE DELIVERY!

RNITURE STORES

Corner of:

Sartori and El Prado DOWNTOWN TORRANCE