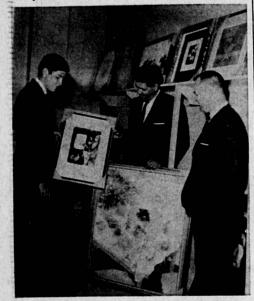

PREVIEW SHOWING . . . Kyle Workman, El Camino art student; Joseph Via Cava, merchandise manager for Sears Torrance; and Ronald Allison, of Sears' management department, take an early look at some of the original art which will go on display to the public here Wednesday. An invitational has been scheduled by Sears officials for Tuesday evening. (Bill Robinson Photo)