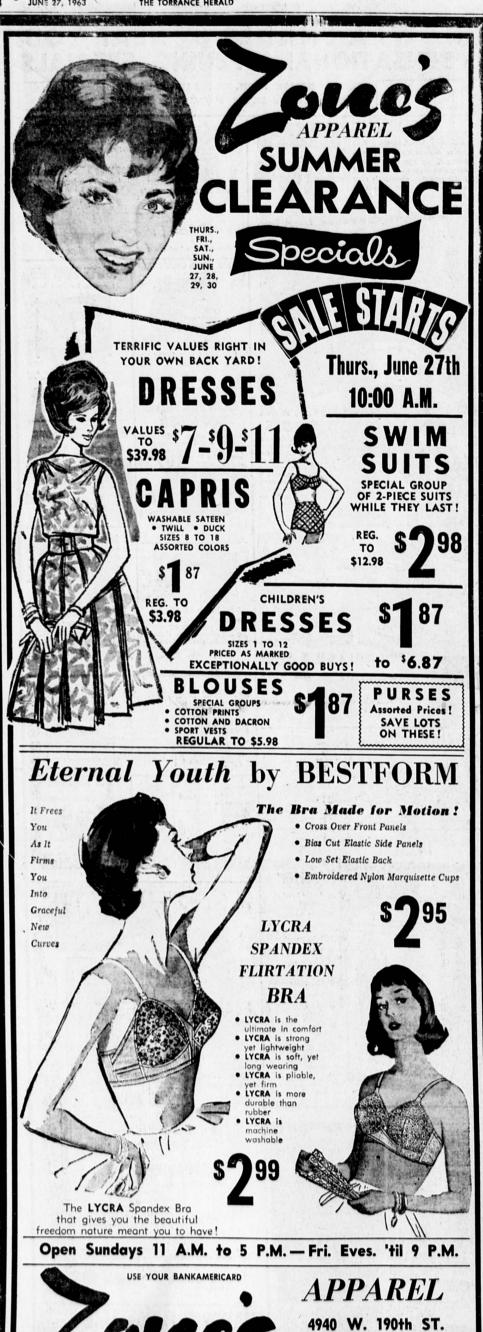

LETTER TO THE EDITOR . . . Prospects of facing a summer without his bicycle has prompted 8-year-old Robert Noone of 2763 Onrado St. to pen his first "Letter to the

Editor." Robert scores a strong point in his plea to parents to make the children return things that don't belong to them.

## Three Local Groups in Bands Battle at Bowl

THE SOUTH High modern jazz dancers will enter the dance division. Dancers are Sue Palumbo, Mary Jane Collins, Sally Hovey, Ellen Kogan, Nancy Baker, Sue Cook, Carole Brown, Toni Santaella, Bonnie Johnson, Kathy Schaffer and Sue Hovey.

Bacific Coast Little League

Dance Friday

Pacific Coast Little League

Dance Sue Hovey.

THE SOUTH High modern jazz dancers will enter the dance division. Dancers are Sue Palumbo, Mary Jane Collins, Sally Hovey, Ellen Kogan