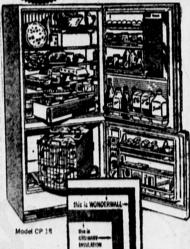

OPEN A NADER'S CHARGE ACCOUNT! NO MONEY DOWN

Super-Deluxe Hotpoint (2-Door) REFRIGERATOR

DEEP STORAGE SHELVES IN DOOR
 PORCELAIN VEGTABLE CRISPER
 AVAILABLE IN ALL COLORS
 FAMILY PREEZER
 FAMILY PREEZER
 OU Always Shop With
 COLDE-OUT SHELVES
 CONFIDENCE AT Nader'S

"Space Age" Refrigerator

Only Hotpoint gives you 18 cu. ft. of food storage in the floor space of a 12 ft.

Exclusive Hotpoint Wonderwall insulation gives you 6 extra cubic feet of storage space.

"Space Age" automatic defrosting in both refrigerator and freezers.