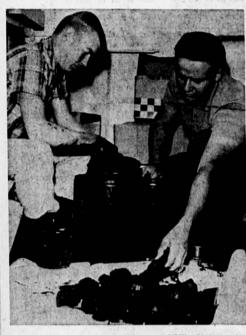

TAR AND BONES... Jim Winous and Mike McGee, sci-ence students at El Camino College, clean bones of ani-mals that lived over 20,000 years ago. Taken from exca-vations at Sycamore Avenue and La Brea Boulevard in Los Angeles, the yield has offered what appears to be the lower jaw of a bison, a saber-tooth cat tusk, bones of a dire wolf, and other smaller rodents.