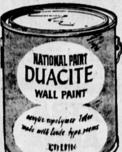

NEW DRIPLESS EASY TO USE DUACITE WALL PAINT

not drip or spatter lar paint! Never needs or thinning, it's odor clean your tools with ry tap water. You've Seen It on TV for 7.45, NOW SAVE 2.46 GAL.

WADING POOL