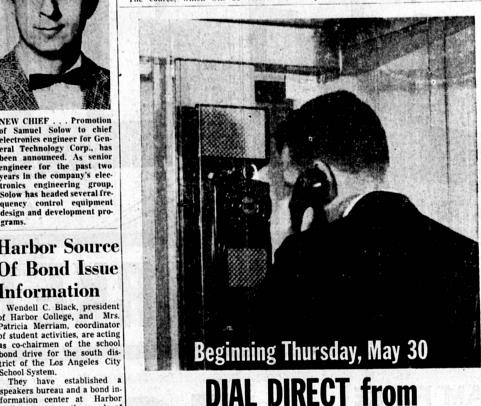

# **DIAL DIRECT from PUBLIC TELEPHONES**

having numbers which start with 37 (or FR)

New modern equipment has been installed in these Public Telephones which makes it possible to dial directly to all other telephones in the Los Angeles Extended Area without calling the Operator. This service will be in effect on and after May 30.

New Instruction Cards with complete dialing information are posted on all these Public Telephones.

GENERAL TELEPHONE