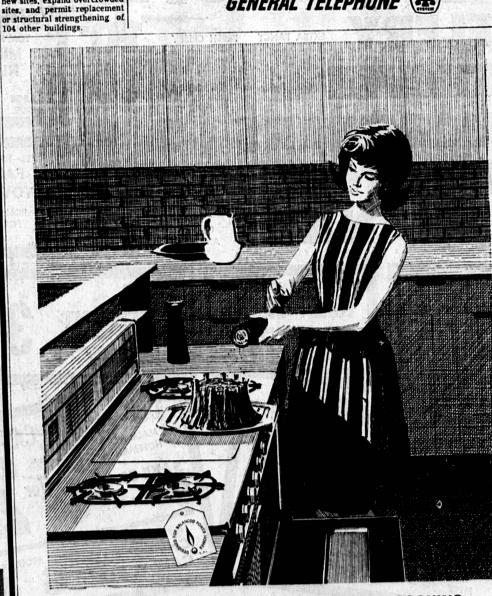

### ANNOUNCING A NEW WAY TO COOK PROGRAMMED COOKING cooks any roast automatically—then keeps it serving-hot up to 4 more hours! Yours only on new Gas ranges.

2:30 Pop your roast in the oven. Then simply set a dial. Roast starts cooking immediately, automatically!

6:00 Before roast is completely done, oven gradually reduces to 170° for you...perfectly cooked, still serving hot! See Programmed Cooking You're free to turn your back on the kitchen. keeps food hot without further cooking. demonstrated where Gas ranges are sold!