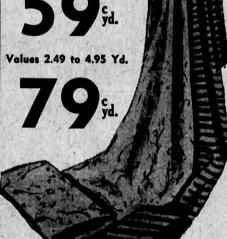

# FABRICS

DRAPERY & DRESS

Select from hundreds of gorgeous fabrics at prices far below what you would normally expect to pay. Beau-tiful cottons, nubs, boucles, and antique satins. Fabrics that normally sell from 2.49 to 4.99 a yard at savings up to 70%. It's hard to believe, but seeing is believing.

### Drapery **Fabrics**

Values 1.99 to 2.49 yd-

Values to 4.95 yd.