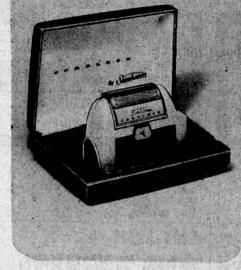

### sunbeam 555 19.66

This deluxe model features three real blades, comfort curved head, flip-top latch for easy cleaning, touch-up trimmer, onoff switch, in a case contoured to fit your hand, with brushed chrme trim. In handsome gift case. 110-120-volts AC/DC. may co. cosmetics 0