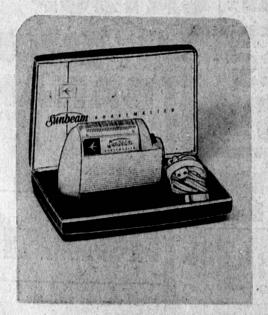

### sunbeam cordless shavemaster 26.66

Designed for smooth, comfortable, quiet shaving, anywhere, anytime, the new Sunbeam cordless shaver will give fast, clean, close shaves for up to two weeks of shaving, operating on its own self-contained unit. Has famous Sunbeam comfort curved head, three real locked-in blades, flip-top latch, and touch-up trimmer.