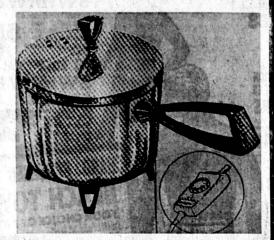

### WESTINGHOUSE IMMERSE-A-MATIC BUFFET SAUCE PAN

While They Last!

This wonderful pan plugs in anywhere, have it setting on or near the dining room table. Has a 3-quart capacity, ideal for large or small families. Has convenient time temp. guide on the handle . . . right at your finger tips. Cooks anything you normally would on top of a range. This pan is lightweight aluminum, with charcoal black handle and trim. For cleaning, simply unplug and put in water. ALSO INCLUDES an automatic control which can be used with other Immerse-A-Matic Appliances. Signal lite tells when utensils are preheated, ready to use. Just turn dial to desired heat temp. Cover has adjustable steam vent.