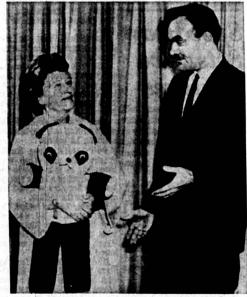

the museum was founded in

IMPORTANT PANDA . . . Betty Elliott of Redondo Beach and her stage doctor, Dick Jordahl of Torrance, discuss an essential prop, a black and white panda, in the John Patrick comedy, "The Curious Savage," which will open May 24 and continue for four performances through June 1, under the sponsorship of the Palos Verdes Players. Maxine Moudry, FR 5-2365, will take reservations for the former Broadway hit which wil be presented at the Montemalaga Audkorium, Via Nogales, Palos Verdes.