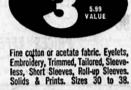

LADIES' FINE COTTON OR ACETATE FABRIC

LADIES' COOL COTTON

Comfortable cotton or cotton blend fabric. Choice of Solid, Prints or Stripes. Tailored or Trimmed styles. Ladies' sizes 10 to 18.

TRIMMED WITH LACE OR APPLIQUE STYLED **BABY DOLLS** 