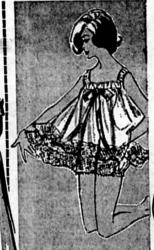

LADIES' FINE COTTON OR ACETATE FABRIC

LADIES' COOL COTTON

Comfortable cotton or cotton blend fabric. Choice of Solid, Prints or Stripes. Tailored or Trimmed styles. Ladies' sizes 10 to 18.

TRIMMED WITH LACE OR APPLIQUE STYLED **BABY DOLLS** 

Beautifully trimmed with tace or applique. Acetate tricot baby dolls. Choice of White or pastels. Ladies' sizes S-M-L

**FABULOUS SELECTION OF** 

FOR MOTHER'S DAY

1 OR 2 PC. DRESSES IN COTTON **BATISTE • DACRON & COTTON** ACETATE
 ARNEL SHARKSKIN