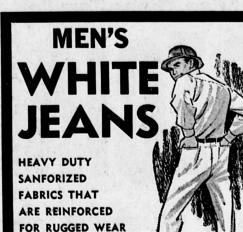

DOLLS

COLORFUL PRINTS.

STOCK UP NOW!

SIZES 6 TO 12

BUTTON AND PULLOVER STYLES VALUES TO 2.97 — SIZES 10 TO 16

MEN'S WHITE STRETCH WORK

STOCK UP NOW . . . DON'T MISS THIS BIG SAVINGS! IF PERFECT, PRICE WOULD BE 29c