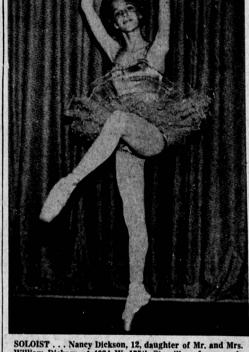

SOLOIST . . . Nancy Dickson, 12, daughter of Mr. and Mrs. William Dickson of 4034 W. 175th St. will perform a solo toe number in the Phyllis Moore Dance Studio dance revue at the Mira Costa High School Auditorium Sunday, at 2:45 p.m. Approximately 300 of Miss Moore's students will participate in the "Springtime Fantasies" revue. Reservations are available at 370-3018 or tickets may be purchased at the door. (Academy Photo)