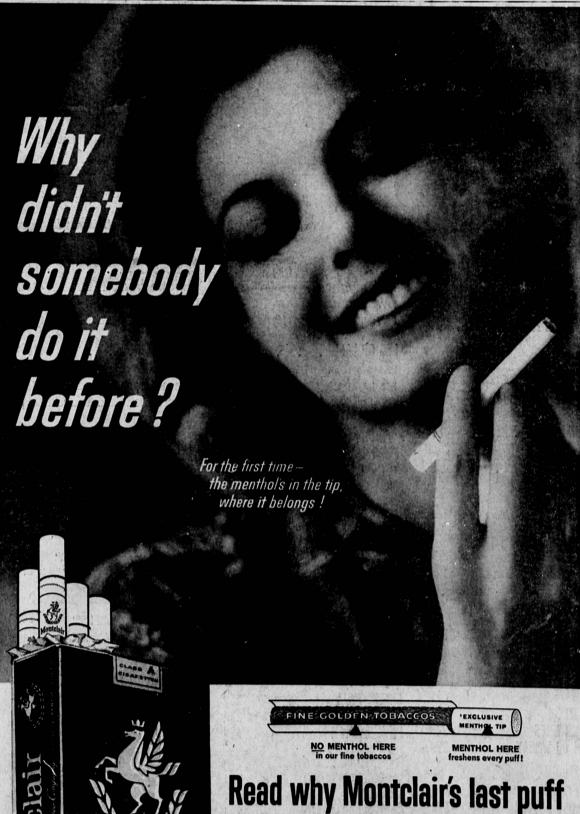

## tastes as fresh as the first puff!

All other menthol cigarettes put the menthol in the tobacco you smoke. But Montclair puts the menthol in the tip-where it cannot burn. Montclair's menthol tip cools the taste of the good, golden tobaccos . . . freshens the flavor the whole smoke through. So the last puff tastes as fresh as the first puff! Never tastes dry or bitter. Montclair's filter adds to your smoking pleasure, instead of taking it away! Discover Montclair Modern Cigarettes today.

Menthol Filter

CAT to Product of The American Tibaceo Company " Tobaceo is our middle sems"