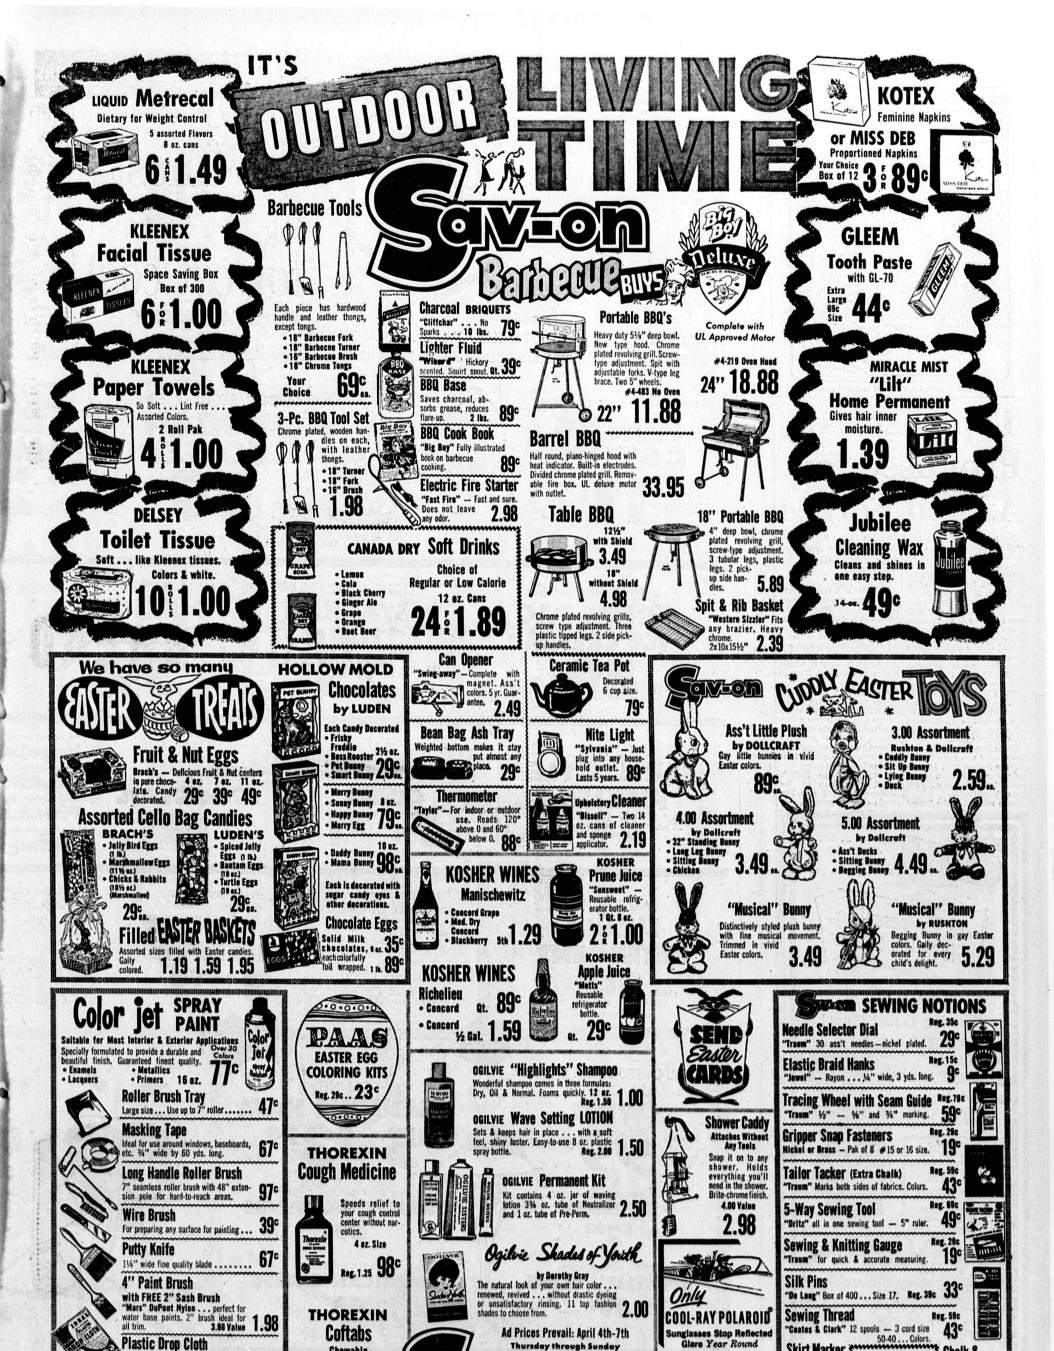

0

OPEN 9 AM-10 PM ... 7 DAYS A WEEK

Ve Give

BLUE

Skirt Marker

"Pin-it" Adjusts to any

desired. 1.49

Seam Ripper

"Dritz" — Also use as a buttonhole

nsive Family Protection

LADIES' - Semi-

wrap around, upswept frame. 2.98
MEN'S — Comfort fit contoured temples. 4.00

temples. 1.98

Chalk &

Holder

"Troy" Rog. 58c

sharpener. 19c

**Marking Pen** 

& Name Kit

43°

10° Tapes,

Thimbles

& Cushions

6°

·III

**Plastic Drop Cloth** 

Savabrush

LIQUID — Cleaner for the regular care

at. 97°

9x12 ft. — Perfect for protecting floors, furniture, etc. while painting. Many other household uses.

Plastic Pail

5 Qt. Size with wire handle. Ideal

mixing paints.

29°

Chewable Cough Medicine

Chew or melt in your mouth for fast effective relief.

Reg. 98c