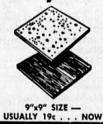

## Goodyear Vinyl Floor Tile

1.59

12x32

12x36

2.69

ENOUGH TILE TO GO AROUND YOUR TUB, 4-FEET HIGH ..

Anyone can put it up . . . beautify your bathroom or kitchen with tile that will last the lifetime of your home. Available in the