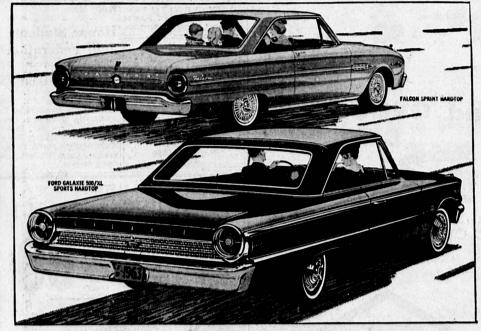

# 36 days that proved Ford's total performance!

RIVERSIDE, CAL. January 20

total performance test of brakes, nision and steering on the twist-liverside sports car course, Dan by drove a Ford hardtop to victory 43 other stock cars. The 500-mile demonstrated Ford's superior na and road-holding.

MONTE CARLO January 23

The '63½ Falcon V-8 Sprints made their debut with a fantastic showing in the 2,500-mile Monte Carlo Rallye. Through winter weather they

PURE OIL TRIALS January 27

competition designed to test all-ind performance, Fords were over-inners in Class I and Class II in the Oil Performance Trials at Daytona.

DAYTONA, FLA. February 24

Daytona "500" history was made when "53½ Fords blazed into the first five places! Since Daytona is the toughest track in the world, this was eyewitness proof that Ford's total performance design can endure the maximum is automotive acceleration.

... and here are the 63½'s that gave total proof of Ford's

You may never see a competitive auto event. But at 30 mph on rain-slick blacktop, in the close-packed rush of 5 o'clock traffic, on a twisting mountain road, the results are important to you.

On every slippery surface you need the kind of soadability that placed five Fords out front in

durability and handling!

the Daytona "500." On every busy cross street—you want the brakes that won on Riverside's sports car circuit. Your engine will hold up better the supply wasts of turnoike use because it's as through years of turnpike use because it's as beautifully balanced as Falcon's Monte Carlo V-8's. The winning competition car is bound to be a great road car—and Ford is the big winner!