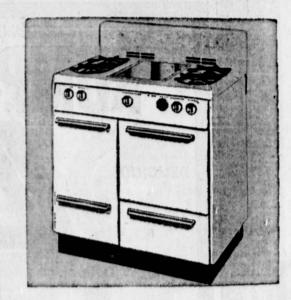

## WEDGEWOOD GAS RANGE WITH GRIDDLE

No money down, \$7 monthly

129.88

148.88

Divided cook top with griddle built-in. Top is hinged for easier cleaning. Family-size oven; pull-out drawer-type broiler; storage compartment.