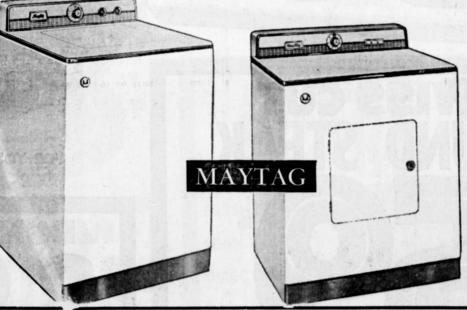

### BUDGET PRICED MAYTAG AUTOMATIC WASHER

No money down, \$11 monthly

189.88

Features individual temperature control; Gyrafoam wash action., Feature-full for cleaner, whiter washes . . . big-load capacity, rust-proof pump, perforated tub, zinc-coated steel cabinet with porcelain top and lid.

MAYTAG "HALO OF HEAT" ELECTRIC DRYER

No money down, \$8 monthly

139.88

, Fast, safe and dependable with newer features to get your clothes dry indoors with minimum fuss. No "hot spots." Push buttons for wash-and-wear, airfluff and regular drying. In gas model, 172.88.