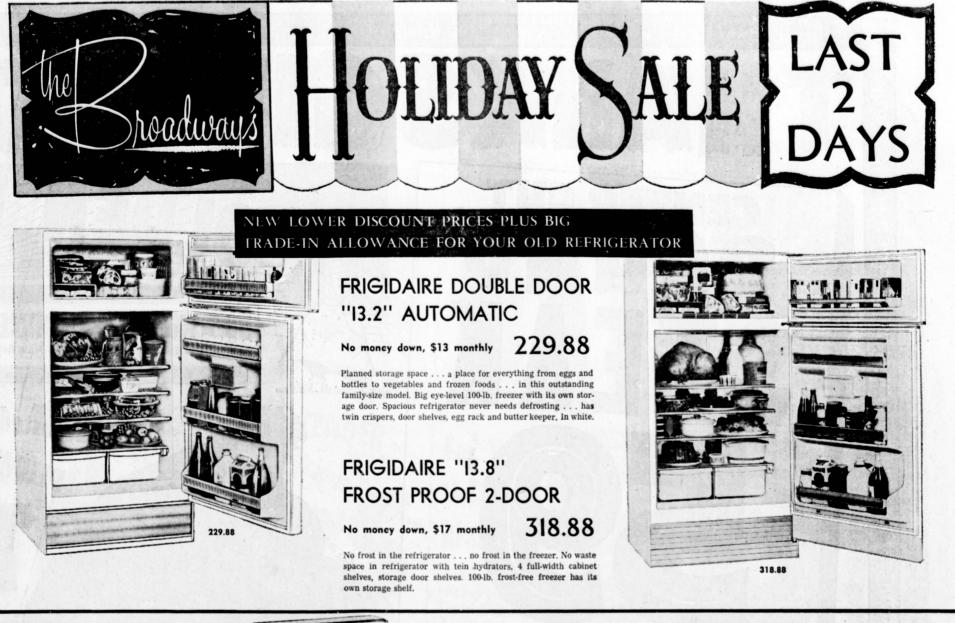

### G.E. "MOBILE MAID" PORTABLE DISHWASHER

No money down, \$8 monthly

Holds 14 place settings so party clean-ups are a snap. Needs no installation . . . fill at table, roll to kitchen, snap onto faucet. 1/3 HP. motor; vinyl-cushioned interior; automatic detergent dispenser; set-and-forget control.