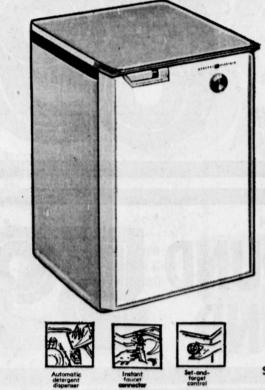

### G.E. "MOBILE MAID" PORTABLE DISHWASHER

No money down, \$8 monthly

Holds 14 place settings so party clean-ups are a snap. Needs no installation . . . fill at table, roll to kitchen, snap onto faucet. 1/3 HP. motor; vinyl-cushioned interior; automatic detergent dispenser; set-and-forget control.