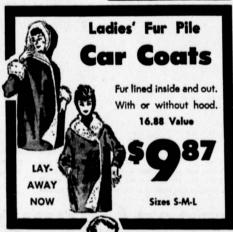

## BONUS DAYS



SALE STARTS **THURSDAY** at 9:30 A.M.

OPEN DAILY 9 A.M. to 6 P.M. Friday Nights Until 9 P.M.







Ladies' Style Right

**Sweaters** 

187







COTTON

97



LADIES' SHIRTWAIST







Girls' Bulky Knit

Sweaters

100% Orion Pullovere and Cardigane

SIZES 4.97



BOYS' AND GIRLS' Coats Quilted Lined Knit Cuff and Collar

BOYS' BULKY KNIT

Sweaters

5.95 Value



MEN'S **Dress Slacks** 

or 2 for 3.00

Rayon Acetate Wool Blends Popular Colors ALL SIZES to 5.97 FOR CHRISTMAS

CHILDREN'S FLANNEL PAJAMAS

Sizes 1-4 1.59 Value Sale Price BOYS' FLANNEL **Boxer PANTS** 99 Colors Sizes 2-8 Sale Price

BOYS' FLANNEL ROBES

LAY-A-WAY NOW Sizes 8 to 14-\$3.84





MEN'S FLANNEL PAJAMAS Sanforized Sizes ABCD

\$1.27 Value Prints Sanforized

A SMALL DEPOSIT WILL HOLD ANY LAY-A-WAY



**EL PRADO TORRANCE** 



STORE HOURS:
OPEN DAILY 9 A.M. TO 6 P.M.
FRIDAY EVENINGS 'TIL 9 P.M.
SATURDAY 9:30 A.M. TO 6 P.M.

LAYAWAY NOW FOR

A Small Deposit W