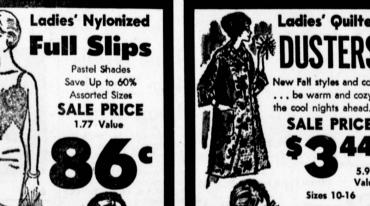

## BONUS DAYS



SALE STARTS **THURSDAY** at 9:30 A.M.

OPEN DAILY 9 A.M. to 6 P.M. Friday Nights Until 9 P.M.







Ladies' Style Right

**Sweaters** 

187







COTTON

97



LADIES' SHIRTWAIST







Girls' Bulky Knit

Sweaters

100% Orion Pullovere and Cardigane

SIZES 4.97



BOYS' AND GIRLS' Coats Quilted Lined Knit Cuff and Collar

BOYS' BULKY KNIT

Sweaters

5.95 Value



MEN'S **Dress Slacks** 

or 2 for 3.00

Rayon Acetate Wool Blends Popular Colors ALL SIZES to 5.97 FOR CHRISTMAS

CHILDREN'S FLANNEL PAJAMAS

Sizes 1-4 1.59 Value Sale Price BOYS' FLANNEL **Boxer PANTS** 99 Colors Sizes 2-8 Sale Price

BOYS' FLANNEL ROBES

LAY-A-WAY NOW Sizes 8 to 14-\$3.84





MEN'S FLANNEL PAJAMAS Sanforized Sizes ABCD

\$1.27 Value Prints Sanforized

A SMALL DEPOSIT WILL HOLD ANY LAY-A-WAY



**EL PRADO TORRANCE** 



STORE HOURS:
OPEN DAILY 9 A.M. TO 6 P.M.
FRIDAY EVENINGS 'TIL 9 P.M.
SATURDAY 9:30 A.M.