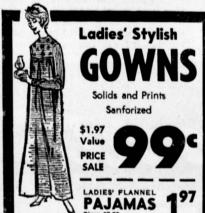

BOYS' FLANNEL ROBES

LAY-A-WAY NOW Sizes 8 to 14-\$3.84

MEN'S FLANNEL PAJAMAS Sanforized Sizes ABCD

\$1.27 Value Prints Sanforized

A SMALL DEPOSIT WILL HOLD ANY LAY-A-WAY

**EL PRADO TORRANCE** 

STORE HOURS:
OPEN DAILY 9 A.M. TO 6 P.M.
FRIDAY EVENINGS 'TIL 9 P.M.
SATURDAY 9:30 A.M. TO 6 P.M.