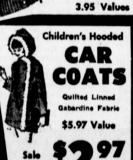

BOYS' FLANNEL ROBES

LAY-A-WAY NOW Sizes 8 to 14-\$3.84

MEN'S FLANNEL PAJAMAS Sanforized Sizes ABCD

\$1.27 Value Prints Sanforized

A SMALL DEPOSIT WILL HOLD ANY LAY-A-WAY

**EL PRADO TORRANCE** 

STORE HOURS:
OPEN DAILY 9 A.M. TO 6 P.M.
FRIDAY EVENINGS 'TIL 9 P.M.
SATURDAY 9:30 A.M. TO 6 P.M.