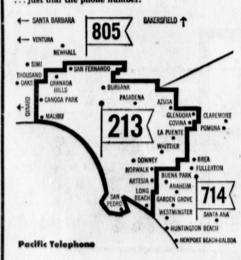

If you have any questions about the location of a buried cable, just give us a call. Maintaining phone lines is a never ending job! To keep

Here's a shortcut to faster phoning. As you can see on this map, Southern California is divided into different telephone calling areas, each with its different Area Code. And these Area Codes are your key to faster

For example, if you want to call from the 213 area to a number in the 714 area, please remember to dial the Area Code (714), then the telephone number. Even when you place calls through an Operator, they'll go through faster if you give her the Area Code. On calls within your own area, no Area Code is needed