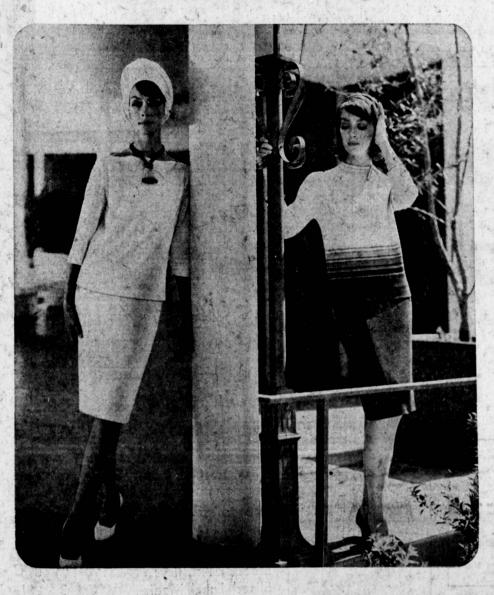

## Famous Knits for Daytime and Datetime Priced ½ off . . .

Reg. 50.00 25.00

Reg. 60.00

Reg. 80.00

30.00 40.

Here, a sample duet from a collection of famous label knits, really remarkably priced. Woven in novel textures, all are in the colors you choose for daytime meandering and after-dark developments. You'll want to come in to see these sensational values . . . and make an early selection. Sorry, no phone or mail orders. 8-16. May co. forecast sportswear 86