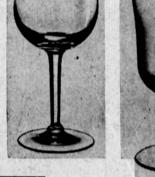

## IMPORTED LEAD CRYSTAL STEMWARE IN 4 OF OUR BEST SELLING PATTERNS — 5 SIZES IN EACH STYLE

1.19 reg. 1.50

AUTHORITY: fine, handblown stemware from Germany, with handcut, tall stem.

- LUGANO: from Italy, handblown turquoise blue bowl, with twisted crystal clear stems.
- SONJA: from Sweden, this deluxe handcut and handblown wreath design, with free-flowing clear stem.
- FUTURA PLATINUM: also from Sweden, crystal clear bowls with lavish platinum trim, clear stems.
- Each style available in five of the most popular shapes: goblet, champagne (sherbet), wine, cocktail and cordial.