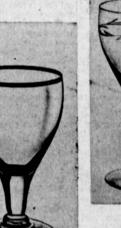

## IMPORTED LEAD CRYSTAL STEMWARE IN 4 OF OUR BEST SELLING PATTERNS — 5 SIZES IN EACH STYLE

1.19 reg. 1.50

AUTHORITY: fine, handblown stemware from Germany, with handcut, tall stem.

- LUGANO: from Italy, handblown turquoise blue bowl, with twisted crystal clear stems.
- SONJA: from Sweden, this deluxe handcut and handblown wreath design, with free-flowing clear stem.
- FUTURA PLATINUM: also from Sweden, crystal clear bowls with lavish platinum trim, clear stems.
- Each style available in five of the most popular shapes: goblet, champagne (sherbet), wine, cocktail and cordial.