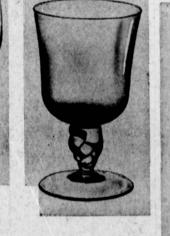

## IMPORTED LEAD CRYSTAL STEMWARE IN 4 OF OUR BEST SELLING PATTERNS — 5 SIZES IN EACH STYLE

1.19 reg. 1.50

AUTHORITY: fine, handblown stemware from Germany, with handcut, tall stem.

- LUGANO: from Italy, handblown turquoise blue bowl, with twisted crystal clear stems.
- SONJA: from Sweden, this deluxe handcut and handblown wreath design, with free-flowing clear stem.
- FUTURA PLATINUM: also from Sweden, crystal clear bowls with lavish platinum trim, clear stems.
- Each style available in five of the most popular shapes: goblet, champagne (sherbet), wine, cocktail and cordial.