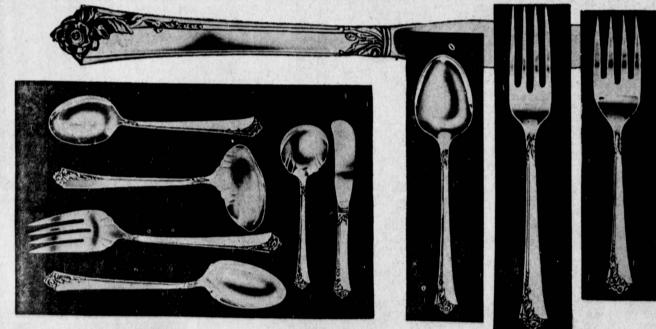

may co. glass 46-

MAYCO

SPECIAL SALE OF HEIRLOOM STERLING DAMASK ROSE PATTERN PLACE SETTINGS AND OPEN STOCK — ALL REDUCED 25% FOR SPECIAL SALE!

SOUTH BAY

For a limited time only we are offering you this lovely pattern by famed Heirloom at this very special price just in time for gifts, for yourself, for starting, or completing your set with the open stock pieces.

| 38.64  | 6-pc. place setting          |
|--------|------------------------------|
| 15.00  | Cold meat fork               |
| 15.00  | Gravy ladle                  |
| 13.18  | Tablespoon                   |
|        | Pierced tablespoon           |
| 7.73   | Sugar spoon                  |
| 7.73   | H.H. butter knife            |
| *All r | prices plus 10% Federal tax. |