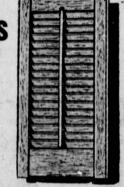

SAVE THIS WEEK ONLY! INDOW SHUTTERS

Looking for savings? This is It! Top grade Beechwood shutters that are grade Beechwood shuffers that are easy to finish ... easy to install! Not inferior quality Hardwood shuffers! Just sand lightly and paint or stain to match your decor. All have quality made moveable louvres.