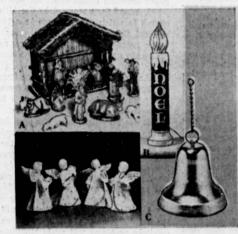

#### **Madame Alexander dolls**

A. 14" Kitten Doll 5.99 reg. 8.95 White lace organdy dress over soft floppy body. Vinyl head, arms and legs. Eyes

open and close and rooted saran hair.

B. 18" Kitten Doll

**6.99** reg. 10.98 Soft, floppy body in tricot wrapper. Vinyl arms, legs and head. Mama voice, rooted saran hair, and open and close eyes.

## C. 14" Kitten Doll

**4.39** reg. 6.98 Pink cotton dress. Soft floppy body with vinyl arms, legs and head. Eyes open and close, rooted saran hair.