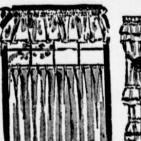

# **DECORATOR CURTAINS**

We Have Assorted Sizes — But quantities Are Limited— Come Early. These Are A Bargain At Regular Price Of 92.95 Pair — Never Before Offered At This Fantastie Savings. Slightly Irregular, Hardly Noticeable.

MOST WANTED STYLES AND FABRICS!

★ Deep Ruffled ★ Pinch Pleated Cafe ★ Brass Rings Included

5 Star Brand

**Hair Spray** · Containe No Lacquers

Complete With Glass 24" HIGH .. \$ 4.98 30" HIGH .. \$ 6.98 36" HIGH .. \$ 7.98 42" HIGH .. \$ 8.98