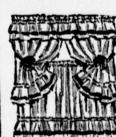

# **DECORATOR CURTAINS**

We Have Assorted Sizes — But quantities Are Limited— Come Early. These Are A Bargain At Regular Price Of 92.95 Pair — Never Before Offered At This Fantastie Savings. Slightly Irregular, Hardly Noticeable.

MOST WANTED STYLES AND FABRICS!

★ Deep Ruffled ★ Pinch Pleated Cafe ★ Brass Rings Included

5 Star Brand

**Hair Spray** · Containe No Lacquers

Complete With Glass 24" HIGH .. \$ 4.98 30" HIGH .. \$ 6.98 36" HIGH .. \$ 7.98 42" HIGH .. \$ 8.98