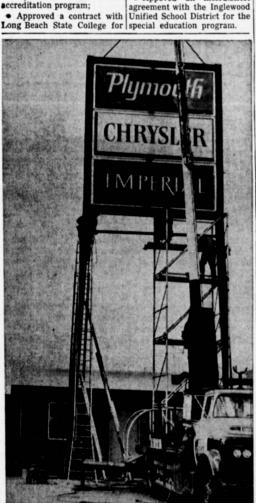

• Appoved an interdistrict
agreement with the Inglewood

GOING UP... Workmen place a new sign at Ray Vane (South), 2909 Pacific Coast Hwy., Torrance's new Plymouth, Valiant, and Chrysler Imperial dealer. The new 1964 Plymouth and aliant are on display now at Day Vane. (Herald Photo)