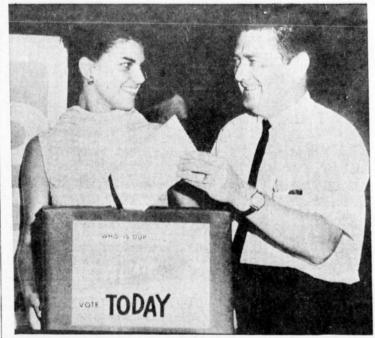

CASTS BALLOT . . . Wilt Dixon, right, of Hawthorne, participates in Pacific State Bank's "friendliest teller" contest during this month. Customers are rating the bank's tellers on specific items of friendliness during the event. Helping Dixon cast his ballot is Rene Green, secretary. Contest closes Sept. 30 and is open to customers at all Pacific State Bank offices.