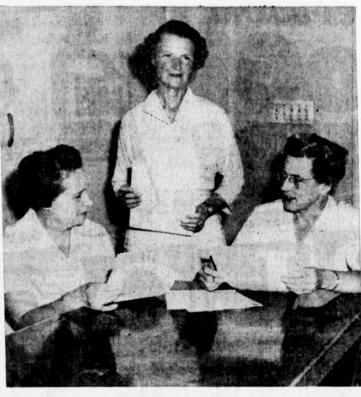

## B&R AUTO SPECIALTIES

23902 ARLINGTON

PHONE: 326-9616

SERVICE CLASS . . . Vocational guidance classes for women, sponsored by the Torrance YWCA, are one of the services sponsored by an agency of United Way, Inc. Among those attending classes were (L to R) Mrs. Richard Rozendal, 1803 Gramercy Ave., Mrs. Charles B. King, Hermosa Beach, and Mrs. Roger Barto, Rolling Hills Estates. The class assisted women interested in re-entering the labor market and gave them a general idea of the type of job for which they are best equipped.