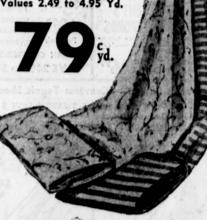

DRAPERY & DRESS

Select from hundreds of gargeous fabrics at prices far below what you would normally expect to pay. Beau-tiful cottons, nubs, boucles, and antique satins. Fabrics that normally sell from 2.49 to 4.99 a yard at savings up to 70%. It's hard to believe, but seeing is believing.

**Drapery Fabrics** 

Values 1.99 to 2.49 yd.

HOLLYPARK NATIONAL PAINT STORES

**OPEN SUNDAY** 9:00 - 5:00

TORRANCE

20368 Hawthorne Blvd

TORRANCE

1641 Cabrillo FA 8-0211