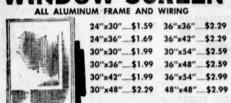

Reg. 15.00 Value

NEW LOW, LOW PRICES ON ALUMINUM WINDOW SCREEN

24"x30"....\$1.59 36"x36"....\$2.29 24"x36"....\$1.69 36"x42"....\$2.29 30"x30"....\$1.99 30"x54"....\$2.59 30"x36"....\$1.99 36"x48"....\$2.59 C 30"x42"....\$1.99 36"x54"....\$2.99