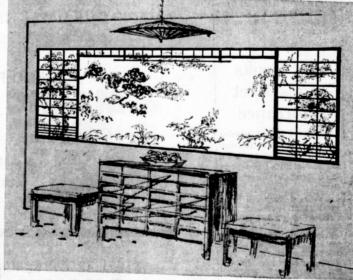

## **Mural Scenes**

**Fantastic** Savings!

These Murals Sell At All Leading Stores For \$29.50 And \$39.50 . . .

Our wallpaper buyer bought out the entire stock of canvass wall murals from the E. C. Bondy Co. of L.A. at a fraction of the original cost and as is our policy we now offer these savings to you. Beautiful hand printed murals on scrubbable canvass, in a variety of designs including the famous "Lotus Pond," "Little French Town," "South Pacific" and many others.