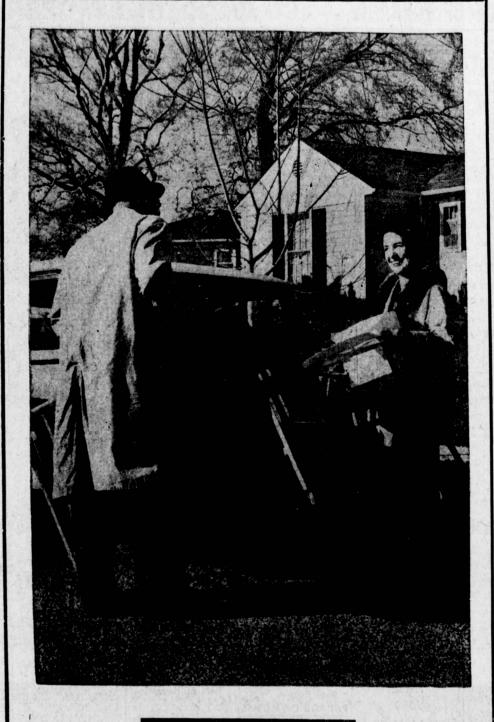

Two people who use Want Ads. For as little as \$1.65 he advertised the furniture in a simple 15 word Want Ad, and she read the ad and bought the items. Its a short story with a happy ending and it happens to many people every day, people who use Herald Want Ads to solve problems. To place your ad, phone FAirfax 8-4000.