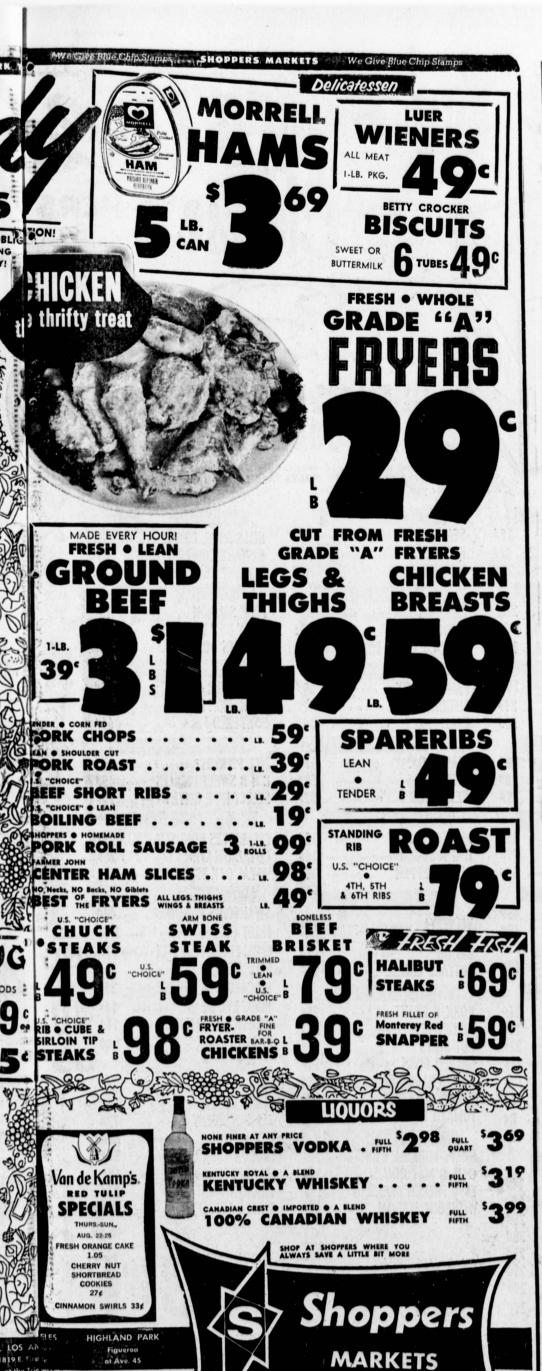

at the Trie

DINNER

50-CT PKG

27°

CLAMS

39

UNCLE BEN'S RICE

14-0Z. 29°

SNOW CROP

ORANGE SAMOA

OPPERS MARKETS

5/1

PACIFIC COAST HWY:

at CRENSHAW, TORRANCE

OPEN 9 A.M. TO 10 P.M. 7 DAYS WEEK

We Give Blue Chip Stamp