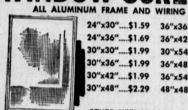

Reg. 15.00 Value

NEW LOW, LOW PRICES ON ALUMINUM WINDOW SCREEN

24"x30"....\$1.59 36"x36"....\$2.29 24"x36"....\$1.69 36"x42"....\$2.29 30"x30"....\$1.99 30"x54"....\$2.59 30"x36"...\$1.99 36"x48"...\$2.59 \$ 30"x42"....\$1.99 36"x54"....\$2.99 x48"....\$2.29 48"x48"....\$2.99