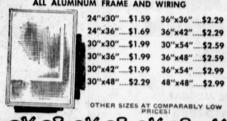

NEW LOW, LOW PRICES ON ALUMINUM WINDOW SCREEN

24"x30"....\$1.59 36"x36"....\$2.29 24"x36"....\$1.69 36"x42"....\$2.29 30"x30"....\$1.99 30"x54"....\$2.59 30"x36"....\$1.99 36"x48"....\$2.59 30"x42"....\$1.99 36"x54"....\$2.99