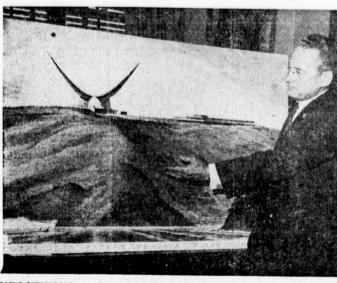

SHOWS MEMORIAL... Senator Clair Engle of California is pictured with the artist's conception of the new Corregidor-Bataan Memorial, Engle was recently appointed by President Kennedy to the Memorial Commission. Other members of the group that will oversee the construction of the Memorial are Senators John Sparkman of Alabama and Hugh Scott of Pennsylvania