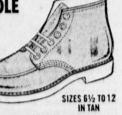

48 SALE PRICE

MEN'S 6" WORK SHOE WITH NEOPRENE SOLE

Top grain leather uppers, oil-resistant neoprene sole and heel. Full foam cushion lining for comfort, vulcanized construc-

LOS ANGELES 7651 SO. CENTRAL AVE.