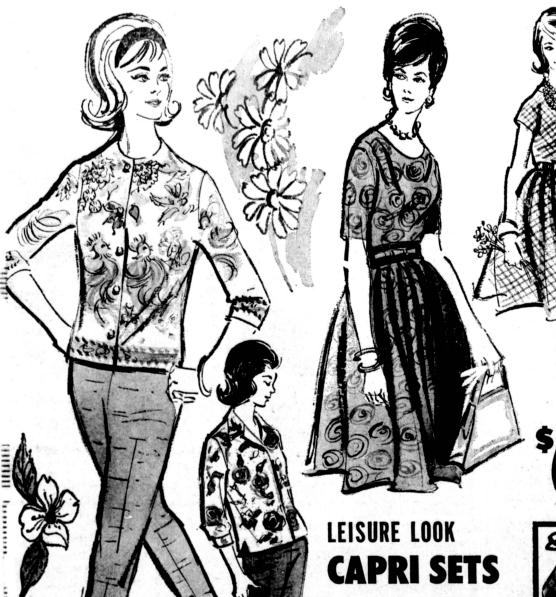

## **FAMILY** at DISCOUNT

A sensational value for such an up-to-the-minute look in these beautifully tailored Arnel Tricot sharkskin Capri pants, fully fined with waist band and back zipper. Handsomely co-ordinated with matching blouses in fine Estron print fabric.

\$699 MUDE CAPRI PANTS \$599 MLE

**MATCHING BLOUSES** 

SIZES

**HANDBAGS** 

In shiny vinyl patent, vinyl calf, straw or fashionable tapestry. White, bone, black and assorted colors. Plus F.E.T.

\$ 68 DISCOUNT PRICED 3.50 VAL