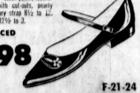

SIZES 81/2 TO 3 CHILD'S BLACK PATENT STRAP By "Princess Patterns"

uppers, prettied up with cut-outs, flower Child's, stationary strap 8½ Misses', swivel strap, 12½ to 3. DISCOUNT PRICED

DISCOUNT

LOS ANGELES JEFFERSON BLVD. at HAUSER BETWEEN LA BREA AVE. AND LA CIENEGA